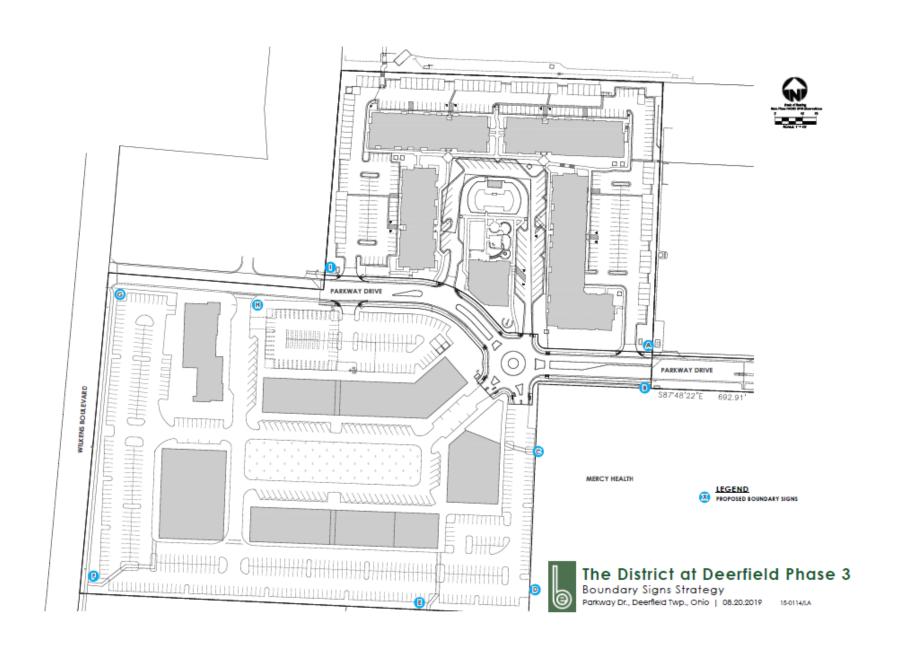

Please see attached Safety Plan in Exhibit F.

Please see attached Boundary Signage Plan and design in **Exhibit G.** The township is proposing 19 areas where installation of boundary signage will be necessary to preserve public safety.

### Exhibit G – Boundary Signage Plan

Below are maps indicated the proposed boundary signage.