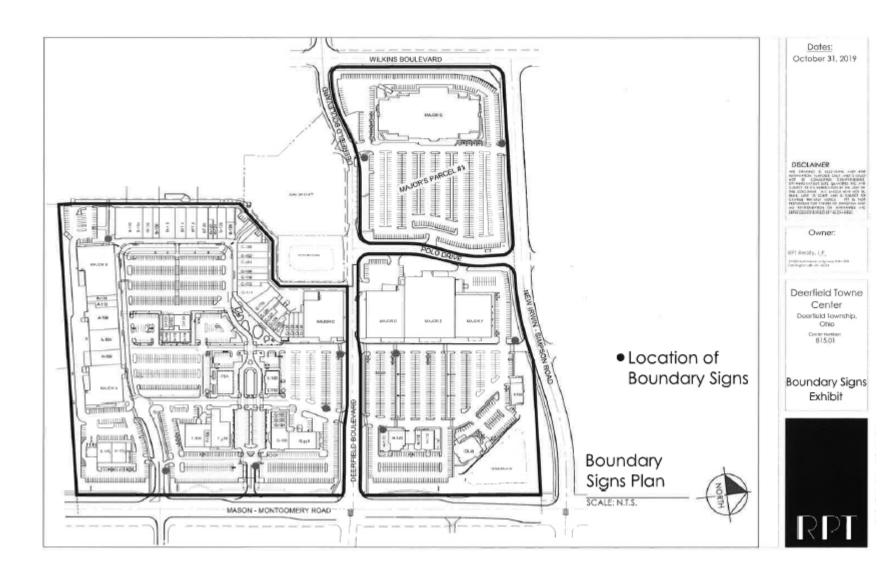

Please see attached Safety Plan in Exhibit F.

Please see attached Boundary Signage Plan and design in **Exhibit G.** The township is proposing 19 areas where installation of boundary signage will be necessary to preserve public safety.

### Exhibit G – Boundary Signage Plan

Below are maps indicated the proposed boundary signage.