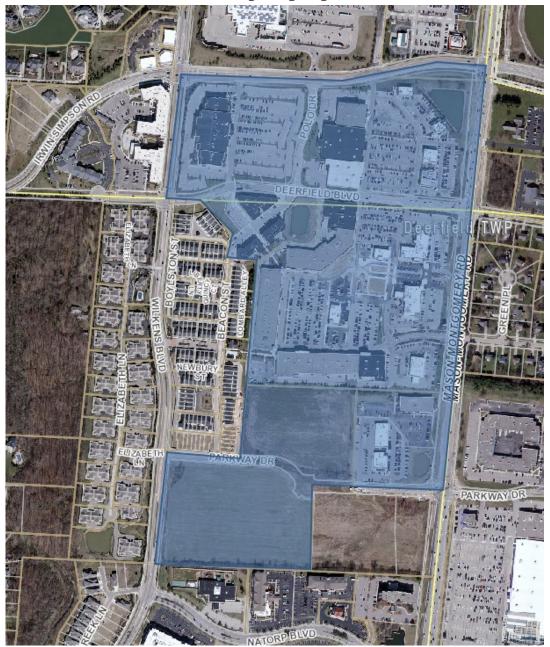

### Section 1. Map of Proposed DORA, not exceeding 150 contiguous acres

Please refer to **Exhibit A** attached. Exhibit A includes a map of the proposed Designated Outdoor Refreshment Area. The proposed Designated Outdoor Refreshment Area is 92.8 acres in size which is well below the requirements of the area being 150 acres or less.

be made by motion.

Exhibit A – Map of proposed DORA