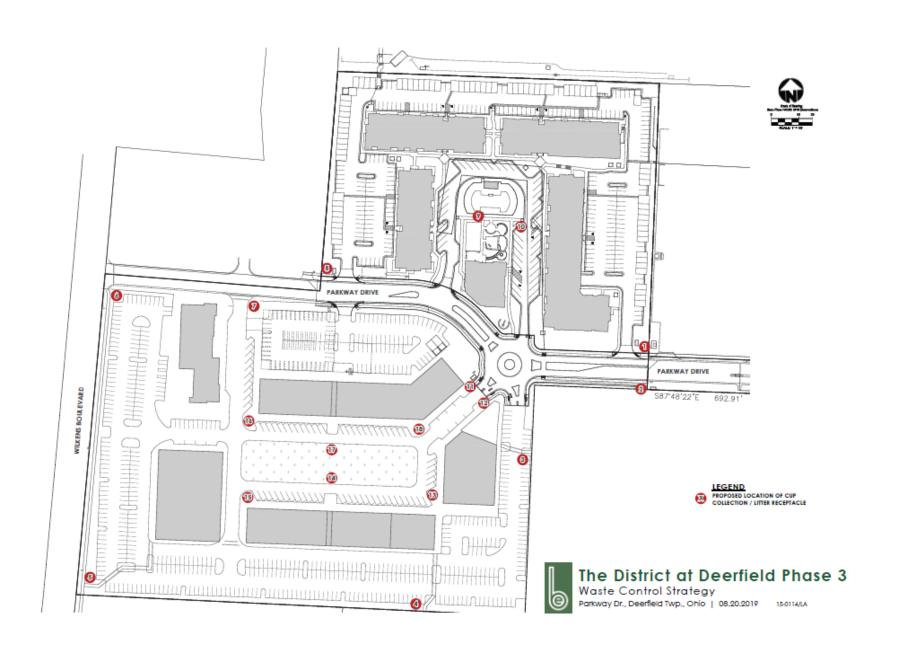

### Section 5. Proposed Requirements for Ensuring Public Health and Safety within the DORA

The District of Deerfield and Deerfield Towne Center Developments will be responsible for maintaining the appearance and public health within the DORA. Please see attached Sanitation Plans in **Exhibit E**. Exhibit E shows that there are currently 42 permanent trash receptacles within the District at Deerfield and Deerfield Towne Center that are serviced once per week (shown in red). The trash receptacles will be serviced by the respective property managers for each development. Additional collections will be done on an as needed basis.

#### Exhibit E - Sanitation Plan

#### Sanitation Plan for the Deerfield Towne Center

Deerfield Towne Center is a vibrant community town center located in Deerfield Township in Ohio, an affluent and rapidly-growing suburb of Cincinnati. The reimagined center is home to a carefully curated collection of specialty retail, upscale grocery, restaurants and entertainment concepts. RPT Realty will contract with a local services company to empty the trash receptacles located around the property daily and more if needed. In house staff will also supplement this service. They will patrol the center on golf cart and/or on foot picking up trash daily. The receptacles will be located along gathering areas and at locations where people may be leaving the DORA. On site management will monitor traffic patterns and make adjustments as needed.