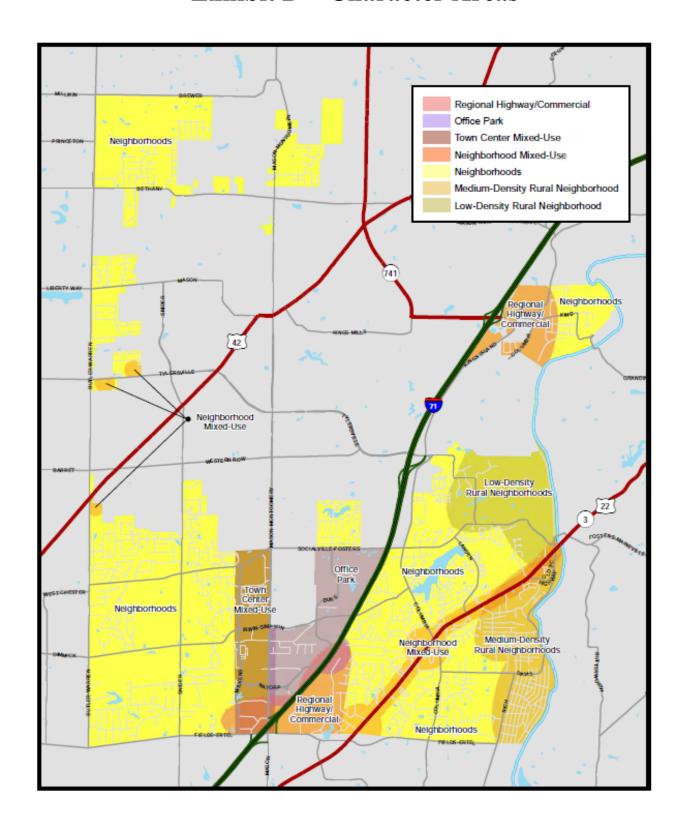

## Section 4. Evidence that Use of Land within DORA are in accord with Deerfield Township's Comprehensive Plan

Deerfield Township updated its Comprehensive Plan in 2015 and is currently undergoing the process to update the plan in 2019. The Comprehensive Plan states that one of the top public priorities is to "Promote the Mason-Montgomery Corridor as the heart of commerce in the township and encourage the promotion of this area with further development of its interconnected, walkable network of streets and paths". A majority of the property located in the identified area of the Mason Montgomery Corridor is zoned for General Business PUD and is called out in the Comprehensive Plan as a town center-mixed use character area as outlined in **Exhibit D.** This designation's objective is to maintain, enhance, and grow the Mason Montgomery Corridor as a vibrant, mixed use gathering place and cultural center with an emphasis on retail, arts and entertainment uses. The Mason Montgomery Corridor maintains a highly pedestrian focused environment through building and streetscape.

### **Exhibit D – Character Areas**