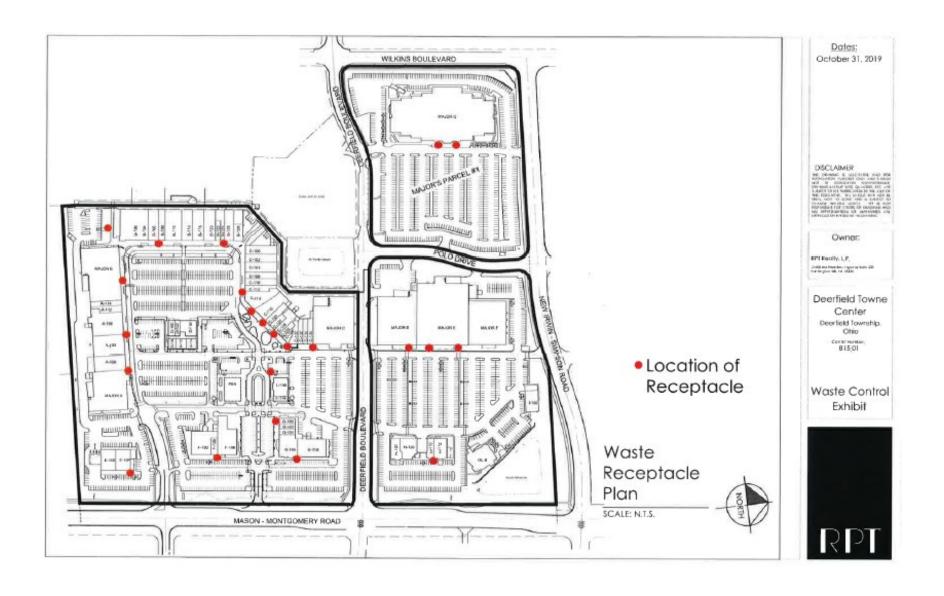

### Section 5. Proposed Requirements for Ensuring Public Health and Safety within the DORA

The District of Deerfield and Deerfield Towne Center Developments will be responsible for maintaining the appearance and public health within the DORA. Please see attached Sanitation Plans in **Exhibit E**. Exhibit E shows that there are currently 42 permanent trash receptacles within the District at Deerfield and Deerfield Towne Center that are serviced once per week (shown in red). The trash receptacles will be serviced by the respective property managers for each development. Additional collections will be done on an as needed basis.

#### Exhibit E - Sanitation Plan